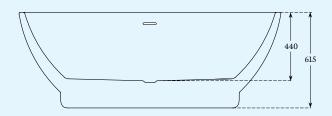

L1650 x W735 x H610mm

190 Litres to Overflow

55kg Without Water (Approx.)

Waste Information: Integrated Slotted Waste

www.charlotte-edwards.co.uk

 ${}^{\star}\,\text{Measurements are in mm unless otherwise stated and may change without prior}$ notice. Our products are constructed within a tolerance of -/+ 5mm. Dimensions may vary due to the handmade process of manufacturing the baths.