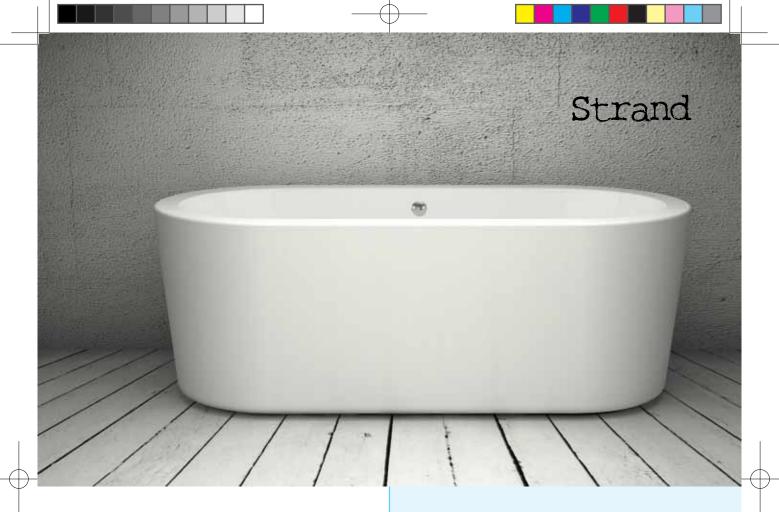

#### Contemporary Strand Bath

- · Hand-made using two pieces of 5mm sanitary grade acrylic sheets
- ·For enchanced water heat retention the acrylic is coated with thermal sheets
- · Acrylic is easy to clean and maintain using warm soapy water

185/195 Litres to Overflow

40/45kg Without Water (Approx.)

Recommended Waste: Concealed Pop-up or Chain Waste

www.charlotte-edwards.co.uk

\* Measurements are in mm unless otherwise stated and may change without prior notice. Our products are constructed within a tolerance of -/+ 5mm. Dimensions may vary due to the handmade process of manufacturing the baths.