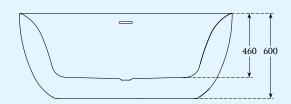

Specification

Available in two sizes:

L1500 x W780 x H600mm

L1800 x W780 x H600mm

165/240 Litres to Overflow 37/50kg Without Water (Approx.)

Waste Information:

Integrated Slotted Waste www.charlotte-edwards.co.uk