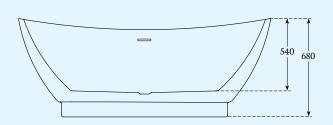

#### Contemporary Richmond Bath

- · Hand-made using two pieces of 5mm sanitary grade acrylic sheets
- ·For enchanced water heat retention the acrylic is coated with thermal sheets
- · Acrylic is easy to clean and maintain using warm soapy water

Specification

170 Litres to Overflow

50kg Without Water (Approx.)

Waste Information: Integrated Slotted Waste

www.charlotte-edwards.co.uk

 ${}^{\star}\,\text{Measurements are in }mm\,\text{unless otherwise stated and }may\,\text{change without prior}$ notice. Our products are constructed within a tolerance of -/+ 5mm. Dimensions may vary due to the handmade process of manufacturing the baths.