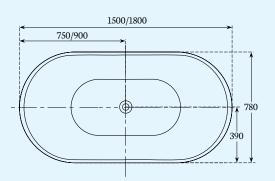

Specification

Available in two sizes:

L1500 x W780 x H600mm

L1800 x W780 x H600mm

165/240 Litres to Overflow 37/50kg Without Water (Approx.)

Waste Information:

Integrated Slotted Waste www.charlotte-edwards.co.uk