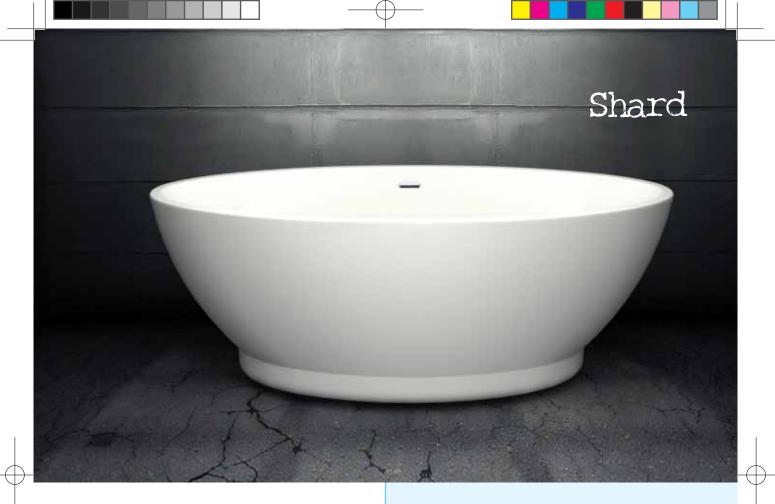

## Contemporary Shard Bath

- · Hand-made using two pieces of 5mm sanitary grade acrylic sheets
- ·For enchanced water heat retention the acrylic is coated with thermal sheets
- · Acrylic is easy to clean and maintain using warm soapy water

Specification

205 Litres to Overflow

65kg Without Water (Approx.)

Waste Information: Integrated Slotted Waste

www.charlotte-edwards.co.uk

 ${}^{\star}\,\text{Measurements are in }mm\,\text{unless otherwise stated and }may\,\text{change without prior}$ notice. Our products are constructed within a tolerance of -/+ 5mm. Dimensions may vary due to the handmade process of manufacturing the baths.