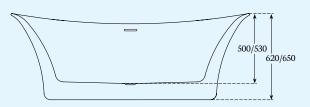

Specification

L1670 x W730 x H620mm

L1800 x W800 x H650mm

150/200 Litres to Overflow 37/55kg Without Water (Approx.)

Waste Information:

Integrated Slotted Waste

www.charlotte-edwards.co.uk

 ${}^{\star}\,\text{Measurements}\,\text{are}\,\text{in}\,\text{mm}\,\text{unless}\,\text{otherwise}\,\text{stated}\,\text{and}\,\text{may}\,\text{change}\,\text{without}\,\text{prior}$ notice. Our products are constructed within a tolerance of -/+5mm. Dimensions may vary due to the handmade process of manufacturing the baths.