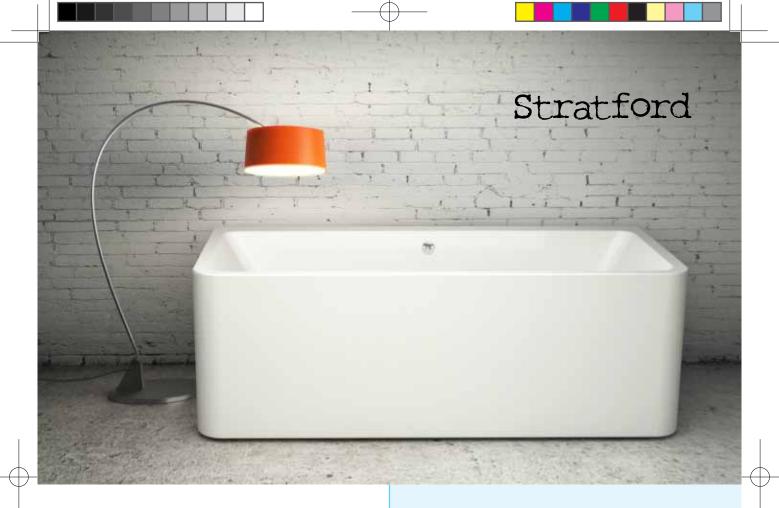

# Contemporary Stratford Bath

- · Hand-made using two pieces of 5mm sanitary grade acrylic sheets
- ·For enchanced water heat retention the acrylic is coated with thermal sheets
- · Acrylic is easy to clean and maintain using warm soapy water

Specification

L1720 x W740 x H600mm

210 Litres to Overflow

60kg Without Water (Approx.)

Recommended Waste: Concealed Pop-up or Chain Waste

www.charlotte-edwards.co.uk

 ${}^{\star}\,\text{Measurements are in mm unless otherwise stated and may change without prior}$ notice. Our products are constructed within a tolerance of -/+5mm. Dimensions may vary due to the handmade process of manufacturing the baths.