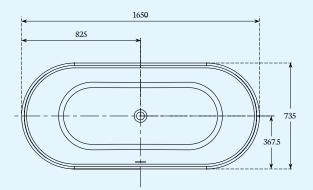

L1650 x W735 x H610mm

190 Litres to Overflow

55kg Without Water (Approx.)

Waste Information: Integrated Slotted Waste

www.charlotte-edwards.co.uk

 ${}^{\star}\,\text{Measurements are in mm unless otherwise stated and may change without prior}$ notice. Our products are constructed within a tolerance of -/+ 5mm. Dimensions may vary due to the handmade process of manufacturing the baths.