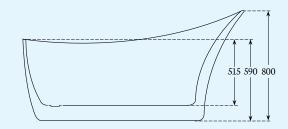

L1600 x W705 x H775mm

200 Litres to Overflow

39kg Without Water (Approx.)

Waste Information: Integrated Slotted Waste

www.charlotte-edwards.co.uk

 ${}^{\star}\,\text{Measurements are in mm unless otherwise stated and may change without prior}$ notice. Our products are constructed within a tolerance of -/+ 5mm. Dimensions may vary due to the handmade process of manufacturing the baths.