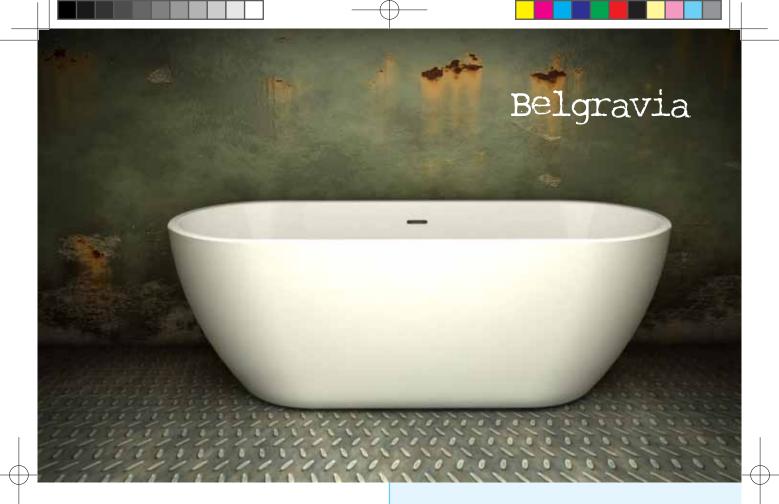

#### Contemporary Belgravia Bath

- · Hand-made using two pieces of 5mm sanitary grade acrylic sheets
- ·For enchanced water heat retention the acrylic is coated with thermal sheets
- · Acrylic is easy to clean and maintain using warm soapy water