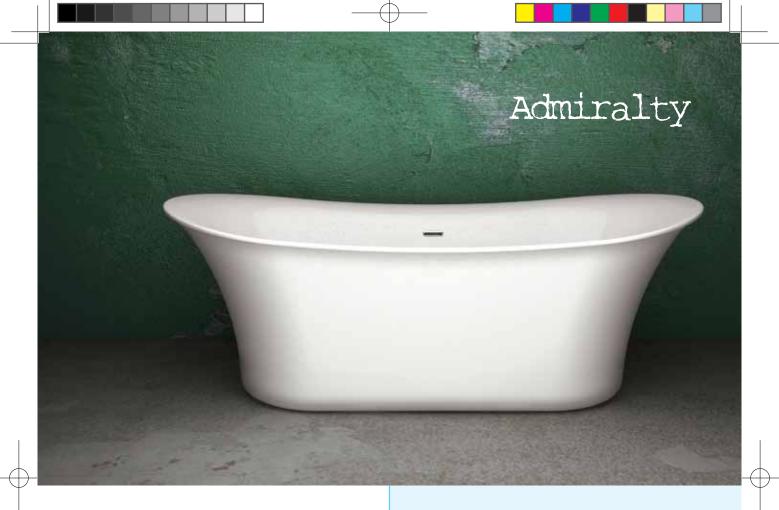

#### Contemporary Admiralty Bath

- · Hand-made using two pieces of 5mm sanitary grade acrylic sheets
- ·For enchanced water heat retention the acrylic is coated with thermal sheets
- · Acrylic is easy to clean and maintain using warm soapy water

Specification

L1670 x W730 x H620mm

L1800 x W800 x H650mm

150/200 Litres to Overflow 37/55kg Without Water (Approx.)

Waste Information:

Integrated Slotted Waste

www.charlotte-edwards.co.uk

 ${}^{\star}\,\text{Measurements}\,\text{are}\,\text{in}\,\text{mm}\,\text{unless}\,\text{otherwise}\,\text{stated}\,\text{and}\,\text{may}\,\text{change}\,\text{without}\,\text{prior}$ notice. Our products are constructed within a tolerance of -/+5mm. Dimensions may vary due to the handmade process of manufacturing the baths.