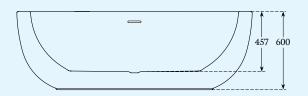

#### Specification

200/220 Litres to Overflow
45/50kg Without Water (Approx.)

Recommended Waste:
Concealed Pop-up or Chain Waste

www.charlotte-edwards.co.uk

\* Measurements are in mm unless otherwise stated and may change without prior notice. Our products are constructed within a tolerance of -/+5mm. Dimensions may vary due to the handmade process of manufacturing the baths.