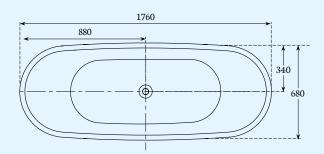

#### Contemporary Richmond Bath

- · Hand-made using two pieces of 5mm sanitary grade acrylic sheets
- ·For enchanced water heat retention the acrylic is coated with thermal sheets
- · Acrylic is easy to clean and maintain using warm soapy water

Specification

170 Litres to Overflow

50kg Without Water (Approx.)

Waste Information: Integrated Slotted Waste

www.charlotte-edwards.co.uk

 ${}^{\star}\,\text{Measurements are in }mm\,\text{unless otherwise stated and }may\,\text{change without prior}$ notice. Our products are constructed within a tolerance of -/+ 5mm. Dimensions may vary due to the handmade process of manufacturing the baths.