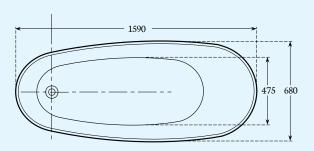

#### Contemporary Swanley Bath

- · Hand-made using a 5mm piece of white and a 5mm piece of black sanitary grade acrylic sheets
- ·For enchanced water heat retention the acrylic is coated with thermal sheets
- · Acrylic is easy to clean and maintain using warm soapy water

L1600 x W705 x H775mm

200 Litres to Overflow

39kg Without Water (Approx.)

Waste Information: Integrated Slotted Waste

www.charlotte-edwards.co.uk

 ${}^{\star}\,\text{Measurements are in mm unless otherwise stated and may change without prior}$ notice. Our products are constructed within a tolerance of -/+ 5mm. Dimensions may vary due to the handmade process of manufacturing the baths.