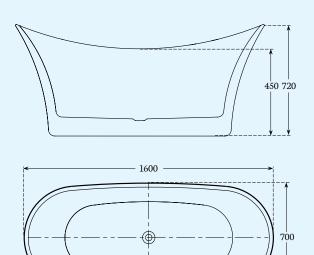

#### Contemporary Hazlemere Bath

- · Hand-made using a 5mm piece of white and a 5mm piece of black sanitary grade acrylic sheets
- ·For enchanced water heat retention the acrylic is coated with thermal sheets
- · Acrylic is easy to clean and maintain using warm soapy water

Specification

L1600 x W700 x H720mm

200 Litres to Overflow

39kg Without Water (Approx.)

Waste Information: Integrated Slotted Waste

www.charlotte-edwards.co.uk

 ${}^{\star}\,\text{Measurements are in mm unless otherwise stated and may change without prior}$ notice. Our products are constructed within a tolerance of -/+ 5mm. Dimensions may vary due to the handmade process of manufacturing the baths.