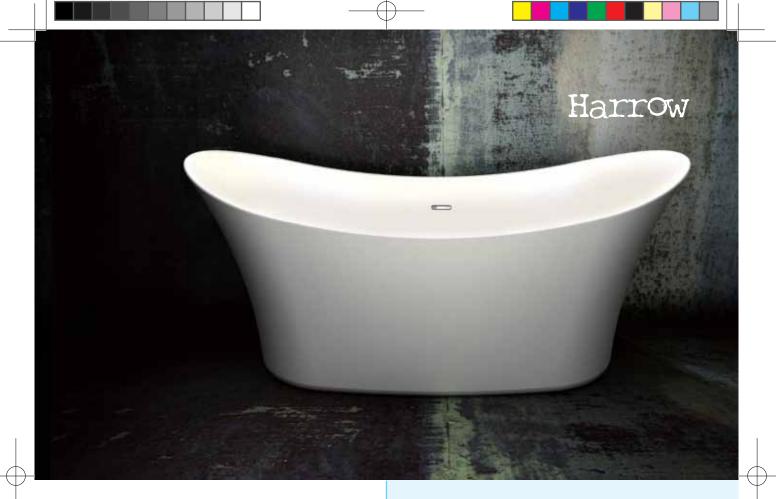

#### Contemporary Harrow Bath

- · Hand-made using two pieces of 5mm sanitary grade acrylic sheets
- ·For enchanced water heat retention the acrylic is coated with thermal sheets
- · Acrylic is easy to clean and maintain using warm soapy water

L1600 x W700 x H720mm

200 Litres to Overflow

39kg Without Water (Approx.)

Waste Information: Integrated Slotted Waste

www.charlotte-edwards.co.uk

 ${}^{\star}\,\text{Measurements are in mm unless otherwise stated and may change without prior}$ notice. Our products are constructed within a tolerance of -/+ 5mm. Dimensions may vary due to the handmade process of manufacturing the baths.