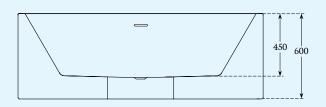

Specification

L1720 x W740 x H600mm

210 Litres to Overflow

60kg Without Water (Approx.)

Recommended Waste: Concealed Pop-up or Chain Waste

www.charlotte-edwards.co.uk

 ${}^{\star}\,\text{Measurements are in mm unless otherwise stated and may change without prior}$ notice. Our products are constructed within a tolerance of -/+5mm. Dimensions may vary due to the handmade process of manufacturing the baths.