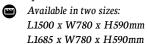

Specification

Available in two sizes:

L1500 x W780 x H600mm

L1800 x W780 x H600mm

165/240 Litres to Overflow 37/50kg Without Water (Approx.)

Waste Information:

Integrated Slotted Waste www.charlotte-edwards.co.uk