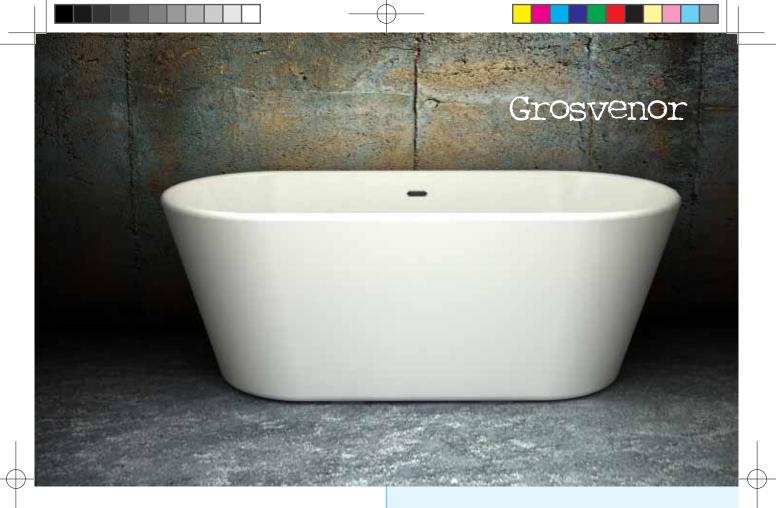

#### Contemporary Grosvenor Bath

- · Hand-made using two pieces of 5mm sanitary grade acrylic sheets
- ·For enchanced water heat retention the acrylic is coated with thermal sheets
- · Acrylic is easy to clean and maintain using warm soapy water

L1650 x W735 x H610mm

190 Litres to Overflow

55kg Without Water (Approx.)

Waste Information: Integrated Slotted Waste

www.charlotte-edwards.co.uk

 ${}^{\star}\,\text{Measurements are in mm unless otherwise stated and may change without prior}$ notice. Our products are constructed within a tolerance of -/+ 5mm. Dimensions may vary due to the handmade process of manufacturing the baths.