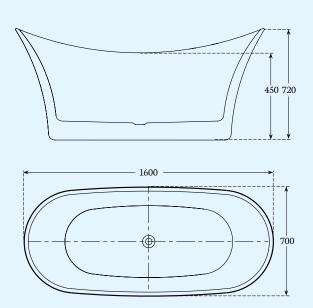

#### Contemporary Hazlemere Bath

- · Hand-made using a 5mm piece of white and a 5mm piece of black sanitary grade acrylic sheets
- ·For enchanced water heat retention the acrylic is coated with thermal sheets
- · Acrylic is easy to clean and maintain using warm soapy water

Specification

L1600 x W700 x H720mm

200 Litres to Overflow

39kg Without Water (Approx.)

Waste Information: Integrated Slotted Waste

www.charlotte-edwards.co.uk

 ${}^{\star}\,\text{Measurements are in mm unless otherwise stated and may change without prior}$ notice. Our products are constructed within a tolerance of -/+ 5mm. Dimensions may vary due to the handmade process of manufacturing the baths.