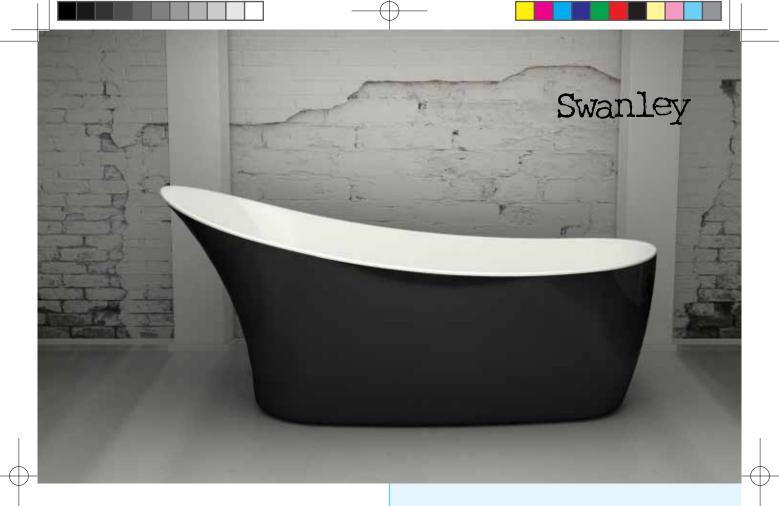

#### Contemporary Swanley Bath

- · Hand-made using a 5mm piece of white and a 5mm piece of black sanitary grade acrylic sheets
- ·For enchanced water heat retention the acrylic is coated with thermal sheets
- · Acrylic is easy to clean and maintain using warm soapy water

L1600 x W705 x H775mm

200 Litres to Overflow

39kg Without Water (Approx.)

Waste Information: Integrated Slotted Waste

www.charlotte-edwards.co.uk

 ${}^{\star}\,\text{Measurements are in mm unless otherwise stated and may change without prior}$ notice. Our products are constructed within a tolerance of -/+ 5mm. Dimensions may vary due to the handmade process of manufacturing the baths.