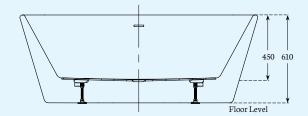

L1650 x W735 x H610mm

190 Litres to Overflow

55kg Without Water (Approx.)

Waste Information: Integrated Slotted Waste

www.charlotte-edwards.co.uk

 ${}^{\star}\,\text{Measurements are in mm unless otherwise stated and may change without prior}$ notice. Our products are constructed within a tolerance of -/+ 5mm. Dimensions may vary due to the handmade process of manufacturing the baths.