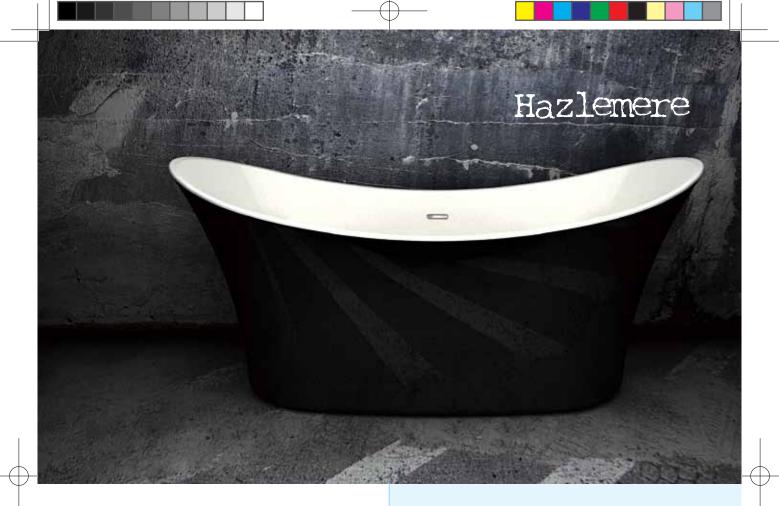

#### Contemporary Hazlemere Bath

- · Hand-made using a 5mm piece of white and a 5mm piece of black sanitary grade acrylic sheets
- ·For enchanced water heat retention the acrylic is coated with thermal sheets
- · Acrylic is easy to clean and maintain using warm soapy water

Specification

L1600 x W700 x H720mm

200 Litres to Overflow

39kg Without Water (Approx.)

Waste Information: Integrated Slotted Waste

www.charlotte-edwards.co.uk

 ${}^{\star}\,\text{Measurements are in mm unless otherwise stated and may change without prior}$ notice. Our products are constructed within a tolerance of -/+ 5mm. Dimensions may vary due to the handmade process of manufacturing the baths.