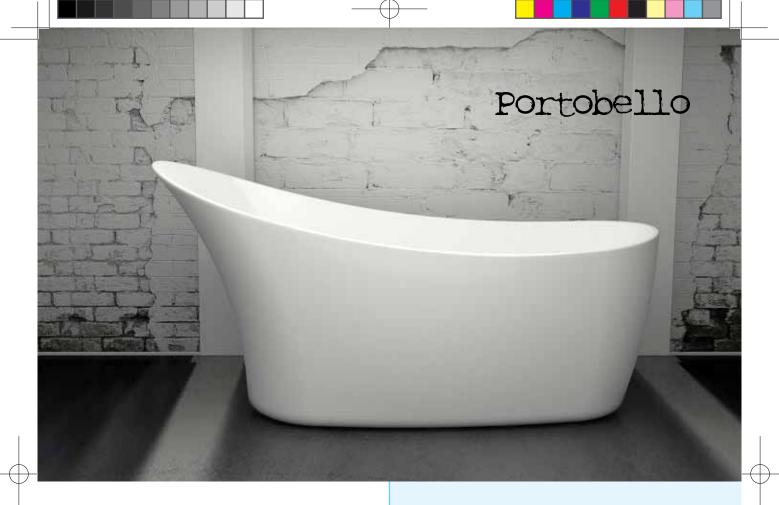

#### Contemporary Portobello Bath

- · Hand-made using two pieces of 5mm sanitary grade acrylic sheets
- ·For enchanced water heat retention the acrylic is coated with thermal sheets
- · Acrylic is easy to clean and maintain using warm soapy water