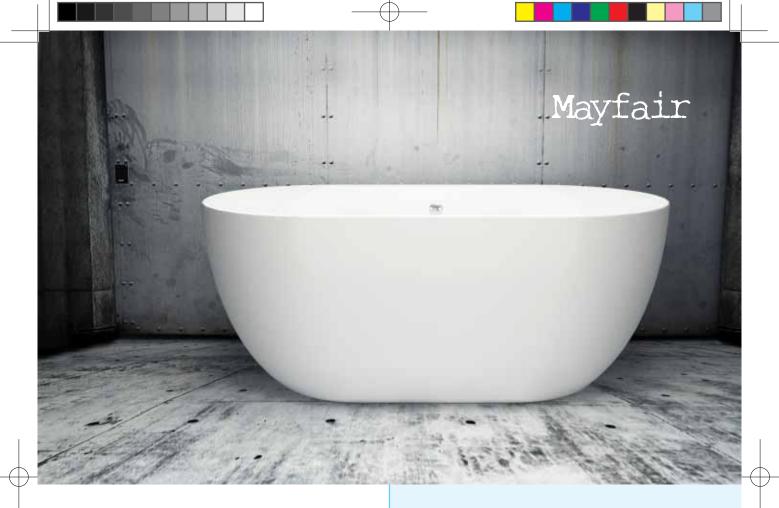

#### Contemporary Mayfair Bath

- · Hand-made using two pieces of 5mm sanitary grade acrylic sheets
- ·For enchanced water heat retention the acrylic is coated with thermal sheets
- · Acrylic is easy to clean and maintain using warm soapy water

Specification

Available in two sizes:

L1500 x W780 x H600mm

L1800 x W780 x H600mm

165/240 Litres to Overflow 37/50kg Without Water (Approx.)

Waste Information:

Integrated Slotted Waste www.charlotte-edwards.co.uk