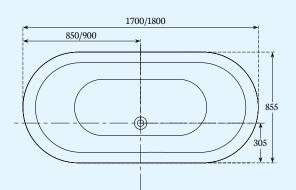

#### Specification

200/220 Litres to Overflow
45/50kg Without Water (Approx.)

Recommended Waste:
Concealed Pop-up or Chain Waste

www.charlotte-edwards.co.uk

\* Measurements are in mm unless otherwise stated and may change without prior notice. Our products are constructed within a tolerance of -/+5mm. Dimensions may vary due to the handmade process of manufacturing the baths.