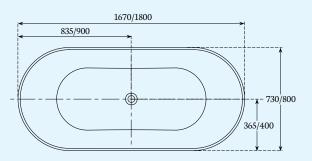

Specification

L1670 x W730 x H620mm

L1800 x W800 x H650mm

150/200 Litres to Overflow 37/55kg Without Water (Approx.)

Waste Information:

Integrated Slotted Waste

www.charlotte-edwards.co.uk

 ${}^{\star}\,\text{Measurements}\,\text{are}\,\text{in}\,\text{mm}\,\text{unless}\,\text{otherwise}\,\text{stated}\,\text{and}\,\text{may}\,\text{change}\,\text{without}\,\text{prior}$ notice. Our products are constructed within a tolerance of -/+5mm. Dimensions may vary due to the handmade process of manufacturing the baths.