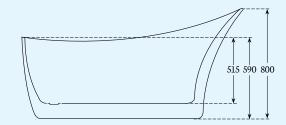

#### Contemporary Swanley Bath

- · Hand-made using a 5mm piece of white and a 5mm piece of black sanitary grade acrylic sheets
- ·For enchanced water heat retention the acrylic is coated with thermal sheets
- · Acrylic is easy to clean and maintain using warm soapy water

L1600 x W705 x H775mm

200 Litres to Overflow

39kg Without Water (Approx.)

Waste Information: Integrated Slotted Waste

www.charlotte-edwards.co.uk

 ${}^{\star}\,\text{Measurements are in mm unless otherwise stated and may change without prior}$ notice. Our products are constructed within a tolerance of -/+ 5mm. Dimensions may vary due to the handmade process of manufacturing the baths.