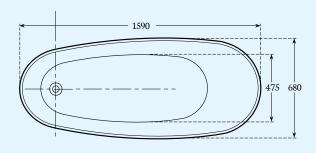

#### Contemporary Swanley Bath

- · Hand-made using a 5mm piece of white and a 5mm piece of black sanitary grade acrylic sheets
- ·For enchanced water heat retention the acrylic is coated with thermal sheets
- · Acrylic is easy to clean and maintain using warm soapy water

L1600 x W705 x H775mm

200 Litres to Overflow

39kg Without Water (Approx.)

Waste Information: Integrated Slotted Waste

www.charlotte-edwards.co.uk

 ${}^{\star}\,\text{Measurements are in mm unless otherwise stated and may change without prior}$ notice. Our products are constructed within a tolerance of -/+ 5mm. Dimensions may vary due to the handmade process of manufacturing the baths.