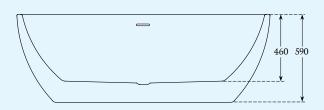

Specification

L1700 x W670 x H590mm

185 Litres to Overflow

53kg Without Water (Approx.)

Waste Information: Integrated Slotted Waste

www.charlotte-edwards.co.uk

 ${}^{\star}\,\text{Measurements are in } \text{mm unless otherwise stated and may change without prior}$ notice. Our products are constructed within a tolerance of -/+5mm. Dimensions may vary due to the handmade process of manufacturing the baths.