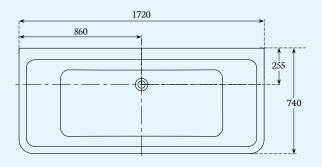

Specification

L1720 x W740 x H600mm

210 Litres to Overflow

60kg Without Water (Approx.)

Recommended Waste: Concealed Pop-up or Chain Waste

www.charlotte-edwards.co.uk

 ${}^{\star}\,\text{Measurements are in mm unless otherwise stated and may change without prior}$ notice. Our products are constructed within a tolerance of -/+5mm. Dimensions may vary due to the handmade process of manufacturing the baths.