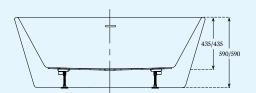

Specification

Available in two sizes:

L1500 x W780 x H600mm

L1800 x W780 x H600mm

165/240 Litres to Overflow 37/50kg Without Water (Approx.)

Waste Information:

Integrated Slotted Waste www.charlotte-edwards.co.uk