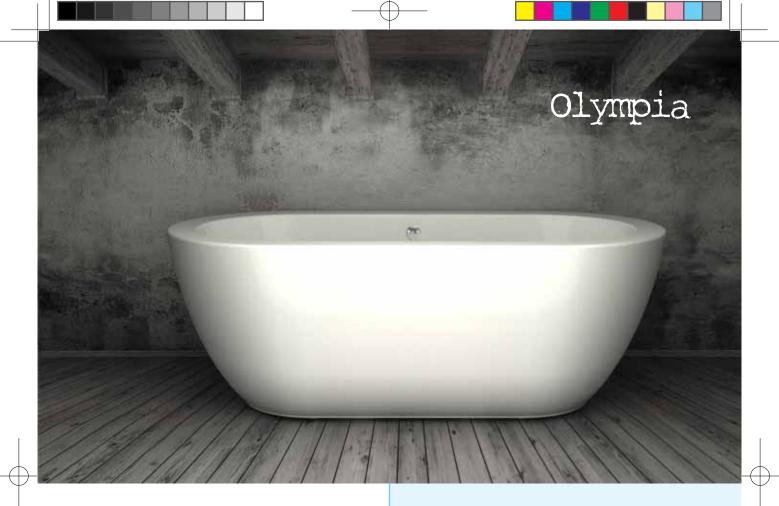

#### Contemporary Olympia Bath

- · Hand-made using two pieces of 5mm sanitary grade acrylic sheets
- ·For enchanced water heat retention the acrylic is coated with thermal sheets
- · Acrylic is easy to clean and maintain using warm soapy water