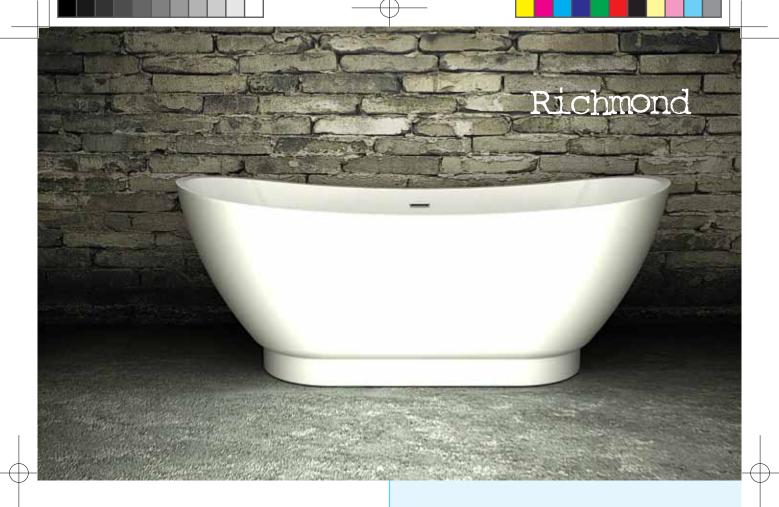

#### Contemporary Richmond Bath

- · Hand-made using two pieces of 5mm sanitary grade acrylic sheets
- ·For enchanced water heat retention the acrylic is coated with thermal sheets
- · Acrylic is easy to clean and maintain using warm soapy water

Specification

170 Litres to Overflow

50kg Without Water (Approx.)

Waste Information: Integrated Slotted Waste

www.charlotte-edwards.co.uk

 ${}^{\star}\,\text{Measurements are in }mm\,\text{unless otherwise stated and }may\,\text{change without prior}$ notice. Our products are constructed within a tolerance of -/+ 5mm. Dimensions may vary due to the handmade process of manufacturing the baths.