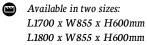

#### Specification

200/220 Litres to Overflow
45/50kg Without Water (Approx.)

Recommended Waste:
Concealed Pop-up or Chain Waste

www.charlotte-edwards.co.uk

\* Measurements are in mm unless otherwise stated and may change without prior notice. Our products are constructed within a tolerance of -/+5mm. Dimensions may vary due to the handmade process of manufacturing the baths.